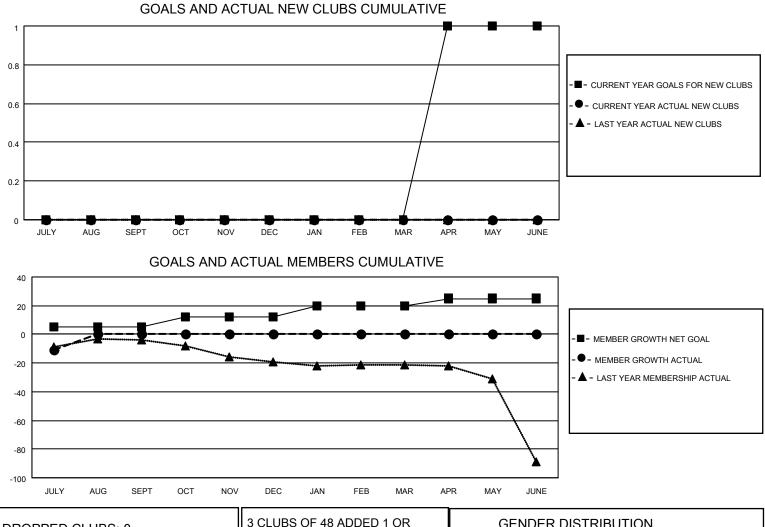

## LOCATION NEW YORK

District 20 O

Results as of: 7/31/2022

| Clubs                 |               |           |               | Members               |                        |                         |                                                    |
|-----------------------|---------------|-----------|---------------|-----------------------|------------------------|-------------------------|----------------------------------------------------|
| RESULTS FOR 2022-2023 |               |           |               | RESULTS FOR 2022-2023 |                        |                         |                                                    |
| QUARTER               | NEW CLUB GOAL | NEW CLUBS | DROPPED CLUBS | QUARTER MEM           | BER GROWTH NET<br>GOAL | MEMBER GROWTH<br>ACTUAL | DROPPED<br>MEMBERS ACTUAL<br>(including transfers) |
| JULY/AUG/SEPT         | 0             | 0         | 0             | JULY/AUG/SEPT         | 5                      | 8                       | 14                                                 |
| OCT/NOV/DEC           | 0             | 0         | 0             | OCT/NOV/DEC           | 7                      | 0                       | 0                                                  |
| JAN/FEB/MAR           | 0             | 0         | 0             | JAN/FEB/MAR           | 8                      | 0                       | 0                                                  |
| APR/MAY/JUNE          | 1             | 0         | 0             | APR/MAY/JUNE          | 5                      | 0                       | 0                                                  |

| DROPPED CLUBS: 0 |    | 3 CLUBS OF 48 ADDED 1 OR<br>MORE NEW MEMBERS | GENDER DISTRIBUTION       |              |  |
|------------------|----|----------------------------------------------|---------------------------|--------------|--|
|                  |    |                                              | MALE                      | 715 (59.48%) |  |
|                  |    |                                              | FEMALE                    | 487 (40.52%) |  |
| DROPPED MEMBERS  |    |                                              | NON BINARY                | 0 (0.00%)    |  |
|                  | 4  |                                              | PREFER NOT TO ANSWER      | 0 (0.00%)    |  |
| DECEASED         | I  |                                              |                           |              |  |
| CLUB CANCELLED   | 0  | CLICK HERE FOR CUMULATIVE                    | TOTAL FAMILY UNIT MEMBERS | 3 272        |  |
| OTHER            | 13 | MEMBERSHIP DATA                              |                           |              |  |
| TOTAL            | 14 |                                              | FAMILY MEMBERS PAYING HA  | LF DUES 141  |  |
|                  |    |                                              |                           |              |  |
|                  |    | JI                                           | P                         |              |  |